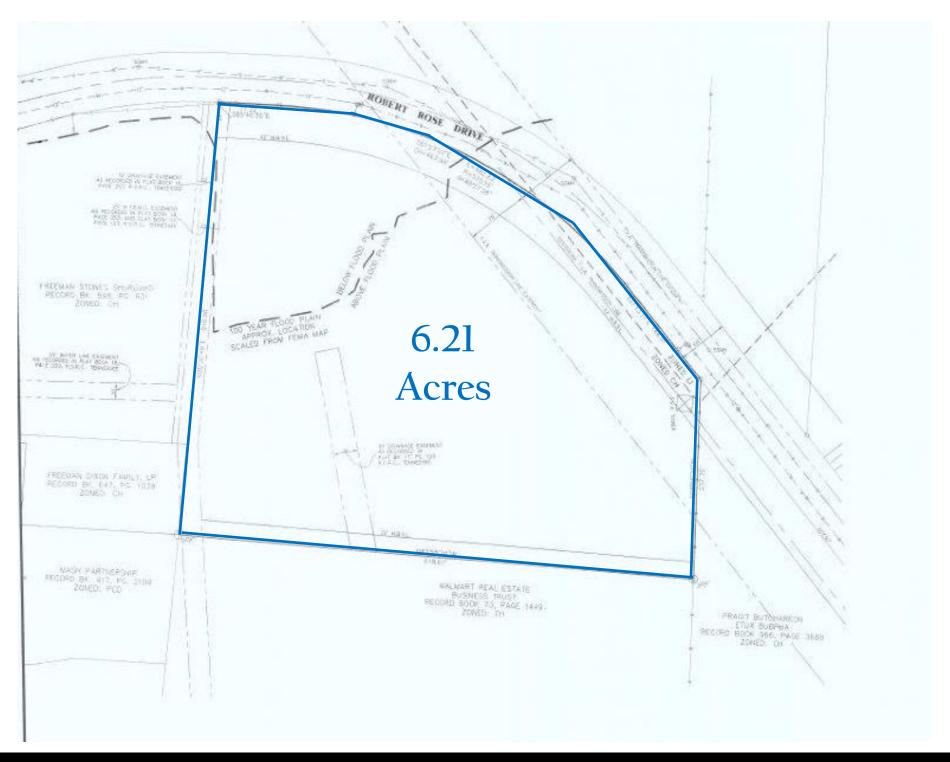

## PROPERTY FEATURES

- Well Suited for Hotel, Assisted Living, Office, or Retail
- Located in the Highly Desirable Gateway Area
- Across from the Oaks Shopping Center
- All Utilities available at the site
- Minutes from I-24 Exit 78/Old Fort Parkway & Exit 76 / Medical Center Parkway
- Convenient to St. Thomas Rutherford Hospital, The Avenue, and Stones River Mall, Walmart, Home Depot, and numerous restaurants

## Robert Rose Drive | North of Thompson Lane

Murfreesboro, Tennessee

Leslie White, CCIM, MAI 615.542.1996 Direct LesW@Parks-Group.com License #254870

Information believed to be accurate but not guaranteed. Buyer and Buyer's agent should independently verify all information prior to submitting any offer to purchase.