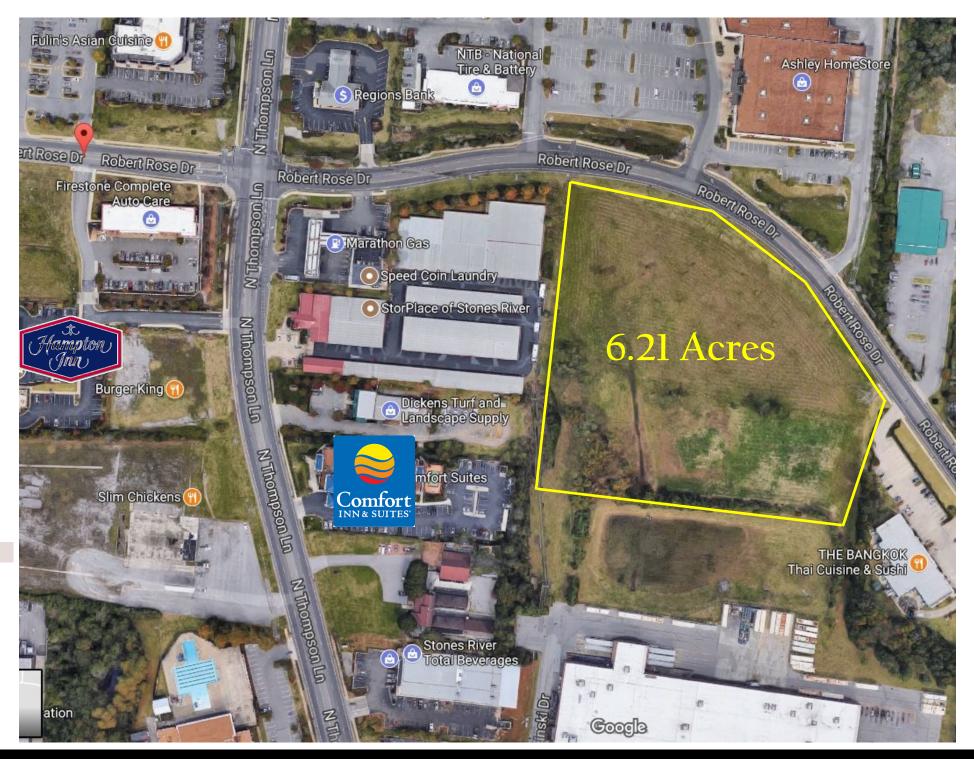

## PROPERTY FEATURES

- Well Suited for Hotel, Assisted Living, Office, or Retail
- Located in the Highly Desirable Gateway Area
- Across from the Oaks Shopping Center
- All Utilities available at the site
- Minutes from I-24 Exit 78/Old Fort Parkway & Exit 76 / Medical Center Parkway
- Convenient to St. Thomas Rutherford Hospital, The Avenue, and Stones River Mall, Walmart, Home Depot, and numerous restaurants

## Robert Rose Drive | North of Thompson Lane

Murfreesboro, Tennessee

Leslie White, CCIM, MAI 615.542.1996 Direct LesW@Parks-Group.com License #254870

Information believed to be accurate but not guaranteed. Buyer and Buyer's agent should independently verify all information prior to submitting any offer to purchase.