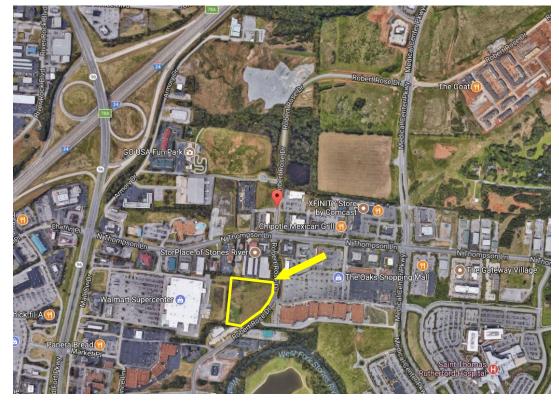

## PROPERTY FEATURES

- Well Suited for Hotel, Assisted Living, Office, or Retail
- Located in the Highly Desirable Gateway Area
- Across from the Oaks Shopping Center
- All Utilities available at the site
- Minutes from I-24 Exit 78/Old Fort Parkway & Exit 76 / Medical Center Parkway
- Convenient to St. Thomas Rutherford Hospital, The Avenue, and Stones River Mall, Walmart, Home Depot, and numerous restaurants