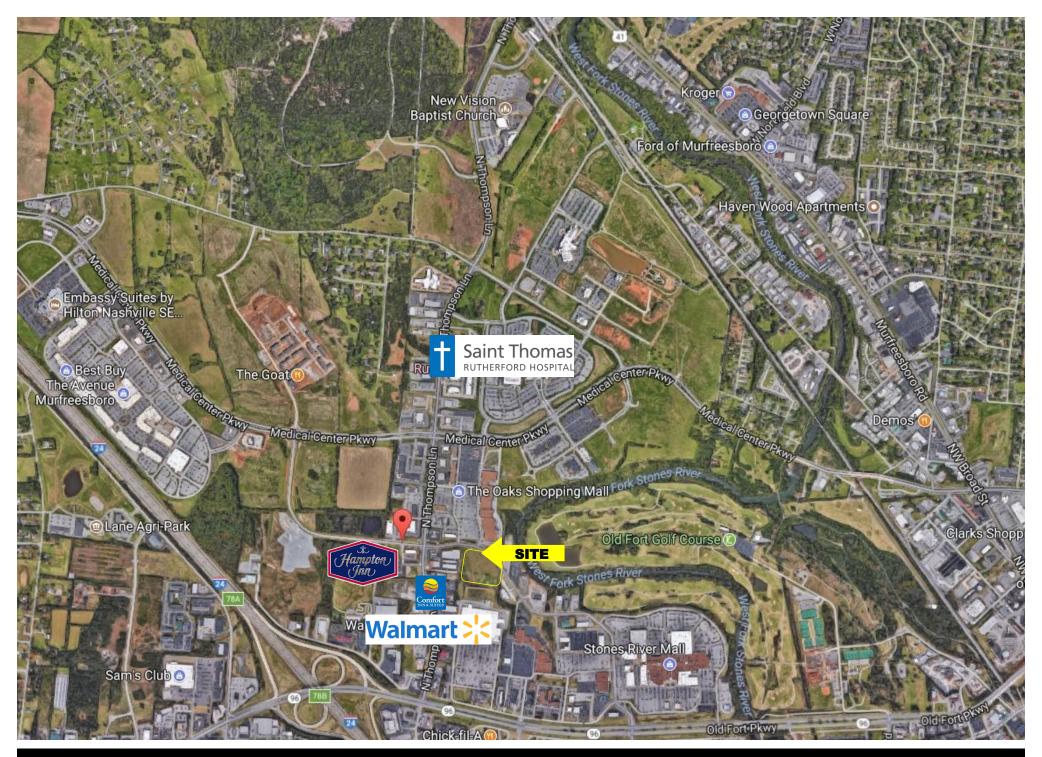

## PROPERTY FEATURES

- Well Suited for Hotel, Assisted Living, Office, or Retail
- Located in the Highly Desirable Gateway Area
- Across from the Oaks Shopping Center
- All Utilities available at the site
- Minutes from I-24 Exit 78/Old Fort Parkway & Exit 76 / Medical Center Parkway
- Convenient to St. Thomas Rutherford Hospital, The Avenue, and Stones River Mall, Walmart, Home Depot, and numerous restaurants