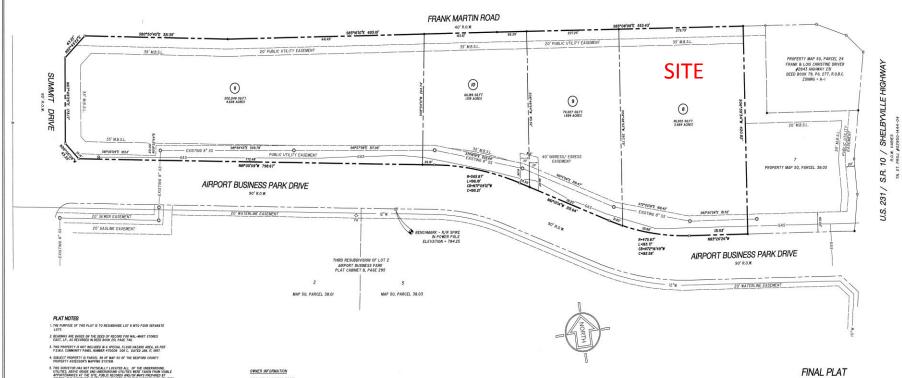

AIRPORT BUSINESS PARK, A TEMPISSEE GENERAL PARTNERSHIP C/O PARKTRUST DEVELOPMENT, LLC P.O. BOX 5049 PHONE: (SIA! 886-4045 DEED BOOK 236, PG. 567, R.O.B.C. PROPERTY MAP 50, PARCEL 38

SITE DATA: TOTAL AREA = 10.542 ACRES AREA IN LOTS = 10.542 ACRES AREA IN RIGHT-OF-WAY = 0.00 ACRES

THE RECORDING OF THIS PLAT VOIDS MACATES AND SUPERFERES THE ORIGINAL RECORDING OF LOT 8 - AIRPORT BUSINESS PARK - SECTION 2 - PLAT CABINET E, ENVELOPE SI OF THE REGISTER'S OFFICE, BEDFORD COUNTY, TENNESSEE.

#### RESUBDIVISION OF LOT 8 AIRPORT BUSINESS PARK SECTION II

CITY OF SHELBYVILLE 6th CIVIL DISTRICT, BEDFORD COUNTY, TENNESSEE

SEC, Inc.

SITE ENGINEERING CONSULTANTS ENGINEERING + SURVEYING + LAND PLANNING IOLE TENNESSEE BLVD + MURFREESBORD, TENNESSEE 37/29 PHONE (6IS) 890-7901 + FAX (6IS) 895-2367