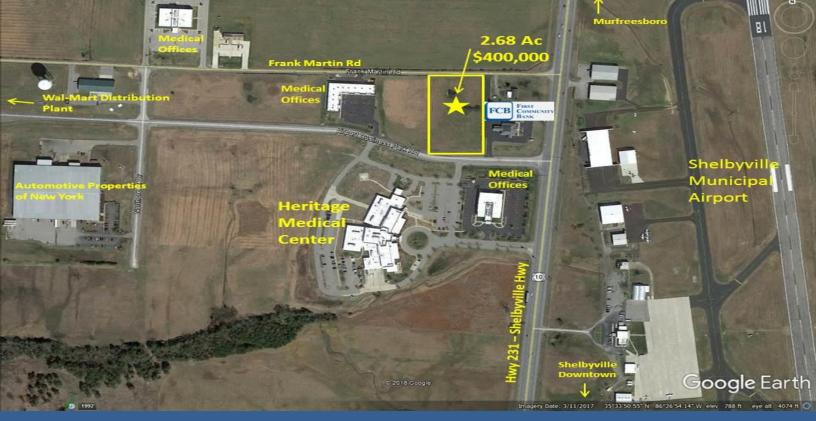

## 2.68 Acres w/ frontage on two roads SHELBYVILLE, TN

Price: \$400,000

#### **AMENITIES**

- Zoned industrial
- All utilities available
- Frontage on two roads
- Traffic Count on Hwy 231: Approx.
   17,877