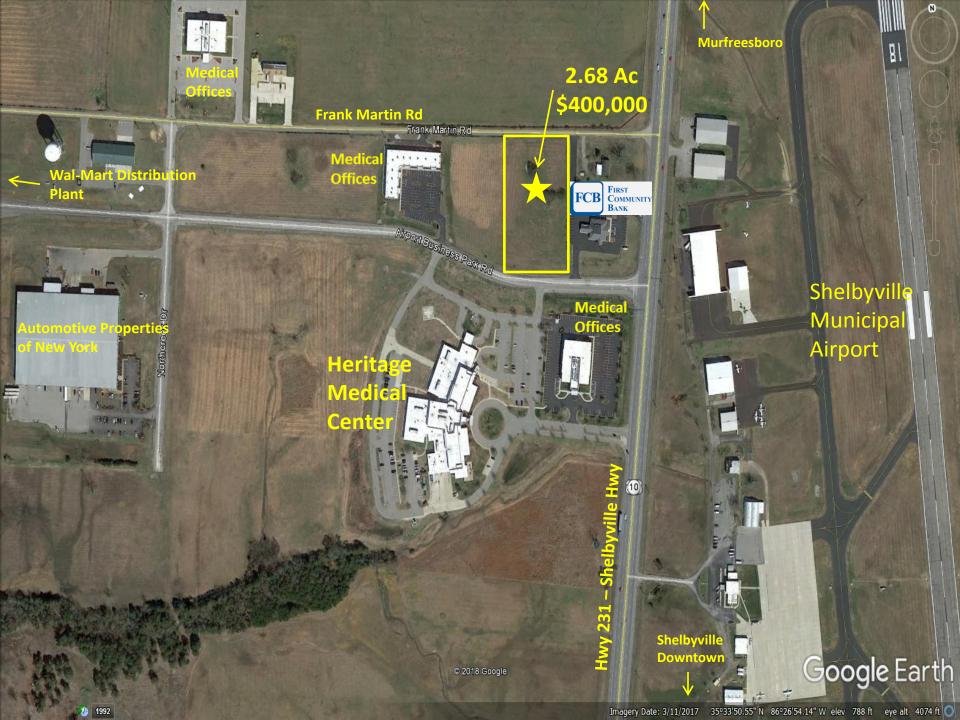

## 2.68 Acres w/ frontage on two roads SHELBYVILLE, TN

Price: \$400,000

#### **AMENITIES**

- Zoned industrial
- All utilities available
- Frontage on two roads
- Traffic Count on Hwy 231: Approx.
   17,877