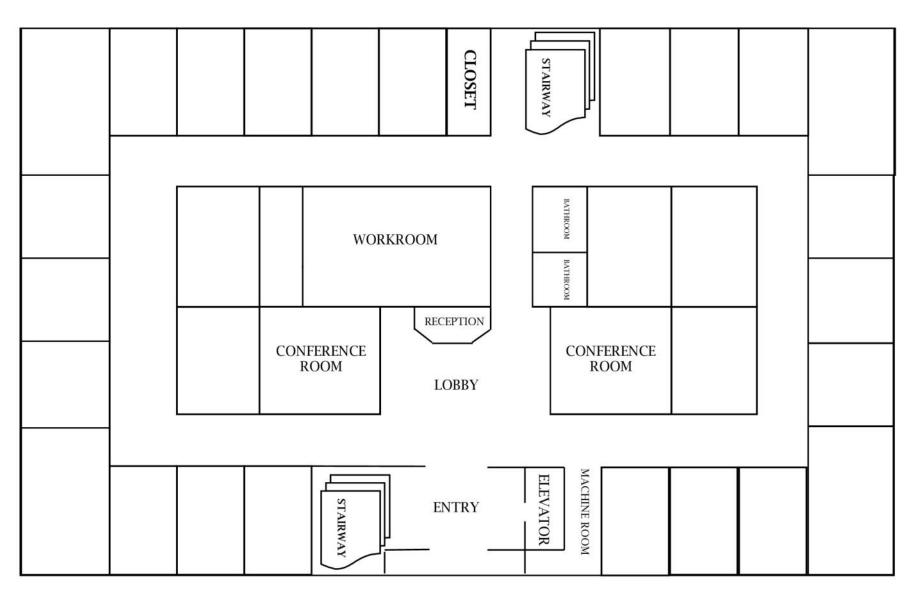

- 14,400 Square Feet
- 2 Story Office Condominium
- Built in 1989
- Ample Parking Recently Sealed
- Excellent Condition/Well Maintained

- Recently Renovated Lobby, Full Kitchen, & Conference Rooms
- Great Visibility near Intersection of W. Northfield Boulevard & Broad Street
- 2 Miles from State Route 840
- 4 Miles from Interstate 24

Leslie White, CCIM, MAI 615.542.1996 Direct LesW@Parks-Group.com

THE PARKS GROUP COMMERCIAL REAL ESTATE





Information believed to be accurate but not guaranteed. Buyer and Buyer's agent should independently verify all information prior to submitting any offer to purchase.



# THE PARKS GROUP COMMERCIAL REAL ESTATE







Newly Renovated Lobby & Conference Rooms



### Newly Renovated Conference Room

Newly Renovated Full Kitchen



#### First Floor





### Second Floor





### **Aerial Photo**