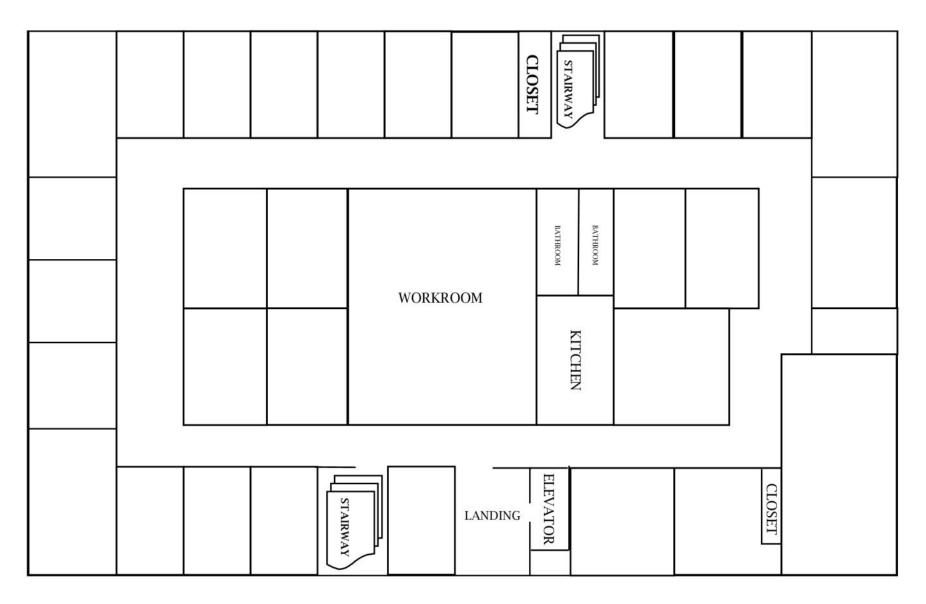

- 2 Story Office Condominium
- Built in 1989
- Ample Parking Recently Sealed
- Excellent Condition/Well Maintained

- Recently Renovated Lobby, Full Kitchen, & Conference Rooms
- Great Visibility near Intersection of W. Northfield Boulevard & Broad Street
- 2 Miles from State Route 840
- 4 Miles from Interstate 24

Leslie White, CCIM, MAI 615.542.1996 Direct LesW@Parks-Group.com

THE PARKS GROUP COMMERCIAL REAL ESTATE





Information believed to be accurate but not guaranteed. Buyer and Buyer's agent should independently verify all information prior to submitting any offer to purchase.



# THE PARKS GROUP COMMERCIAL REAL ESTATE







Newly Renovated Lobby & Conference Rooms



### Newly Renovated Conference Room

Newly Renovated Full Kitchen



#### First Floor





### Second Floor





### **Aerial Photo**