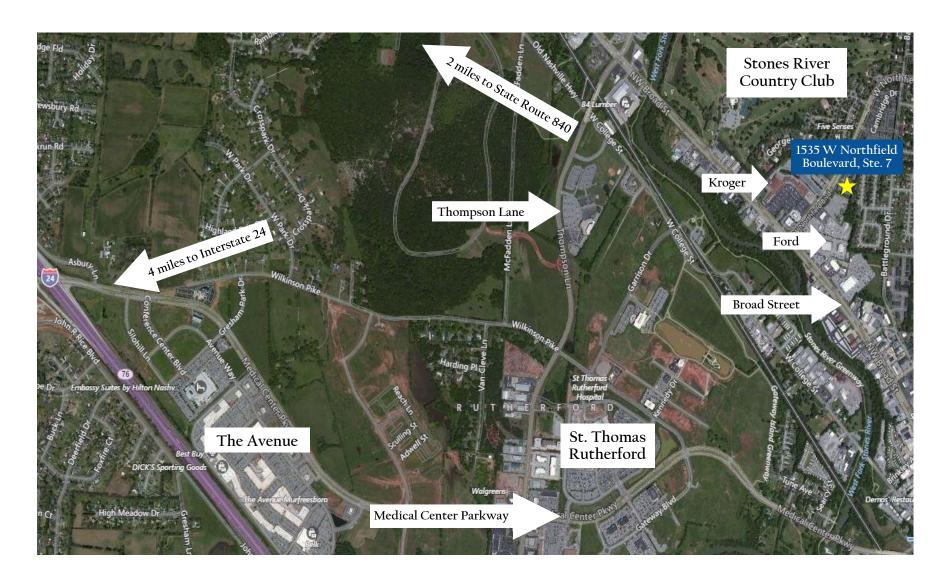

## 1535 West Northfield Boulevard, Suite 7

Murfreesboro, Tennessee 37129

- 14,400 Square Feet
- 2 Story Office Condominium
- Built in 1989
- Ample Parking Recently Sealed
- Excellent Condition/Well Maintained

- Recently Renovated Lobby, Full Kitchen, & Conference Rooms
- Great Visibility near Intersection of W. Northfield Boulevard & Broad Street
- 2 Miles from State Route 840
- 4 Miles from Interstate 24

Leslie White, CCIM, MAI 615.542.1996 Direct LesW@Parks-Group.com

### **Aerial Photo**