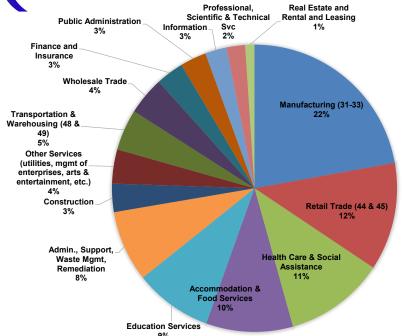

## **Employed Population by Industry**

TN Dept. of Labor, 4Q, 2013

TN Dept. of Labor, September 2014 Report