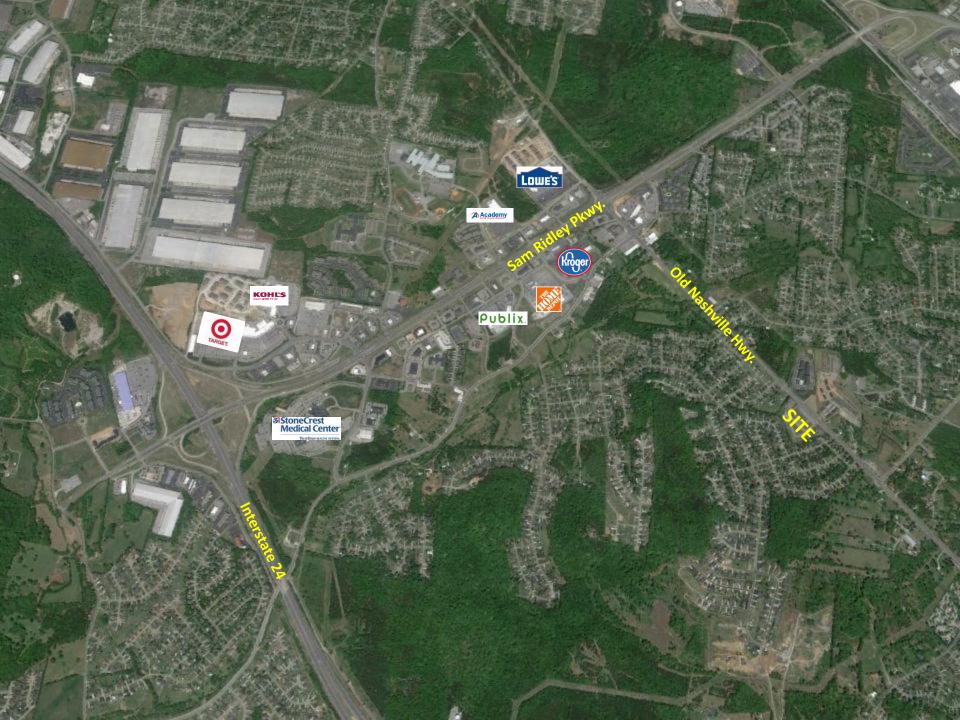

- Close proximity to Stone Crest Medical Center Hospital, Sam Ridley Pkwy. shopping and restaurants, Nissan and I-24
- Ready to build with utilities in place and grading completed

| LOT# | SIZE    | PRICE          | COMMENTS                              |
|------|---------|----------------|---------------------------------------|
| 2    | 1.52 AC | \$10.75<br>PSF | Approved for<br>15,000 SF<br>Building |
| 5    | 0.89 AC | \$5.75<br>PSF  | Approved for<br>10,291 SF<br>Building |
| 7    | 1.8 AC  | \$10.75<br>PSF | Approved for<br>15,000 SF<br>Building |