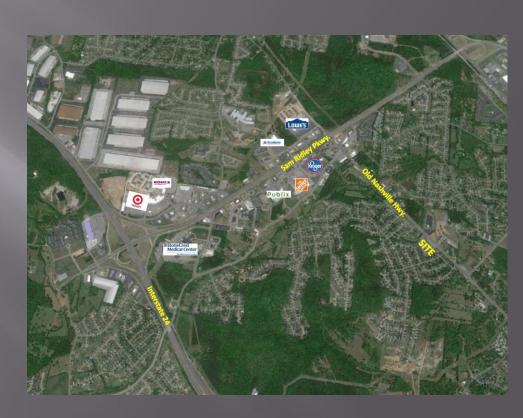

- Close proximity to Stone Crest Medical Center Hospital, Sam Ridley Pkwy. shopping and restaurants, Nissan and I-24
- Ready to build with utilities in place and grading completed

| LOT# | SIZE    | PRICE          | COMMENTS                              |
|------|---------|----------------|---------------------------------------|
| 2    | 1.52 AC | \$10.75<br>PSF | Approved for<br>15,000 SF<br>Building |
| 5    | 0.89 AC | \$5.75<br>PSF  | Approved for<br>10,291 SF<br>Building |
| 7    | 1.8 AC  | \$10.75<br>PSF | Approved for<br>15,000 SF<br>Building |