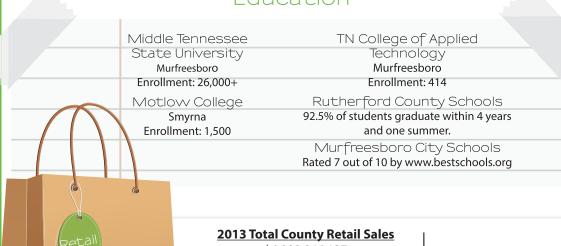

Updated December 14, 2014

Rutherford County has top ranking education systems with a variety of programs to meet the needs of our children.

**Higher Education** 

Middle TN State University Murfreesboro Enrollment: 26,000+

> Motlow College Smyrna Enrollment: 1,500

Daymar Institute Murfreesboro Enrollment: 600

TN College of Applied
Technology
Murfreesboro
Enrollment: 414

Georgia Career Institute Murfreesboro Enrollment: 180

Paul Mitchell the School -Murfreesboro Enrollment: 180

University of Phoenix Murfreesboro Enrollment: 60

TN Professional Training Institute Murfreesboro Enrollment: 45

**Business Education Partnership** 

#### **2013 Total County Retail Sales**

\$6,008,846,137

Source: TN Dept. of Revenue

### Education

\$6,008,846,137

Source: TN Dept. of Revenue