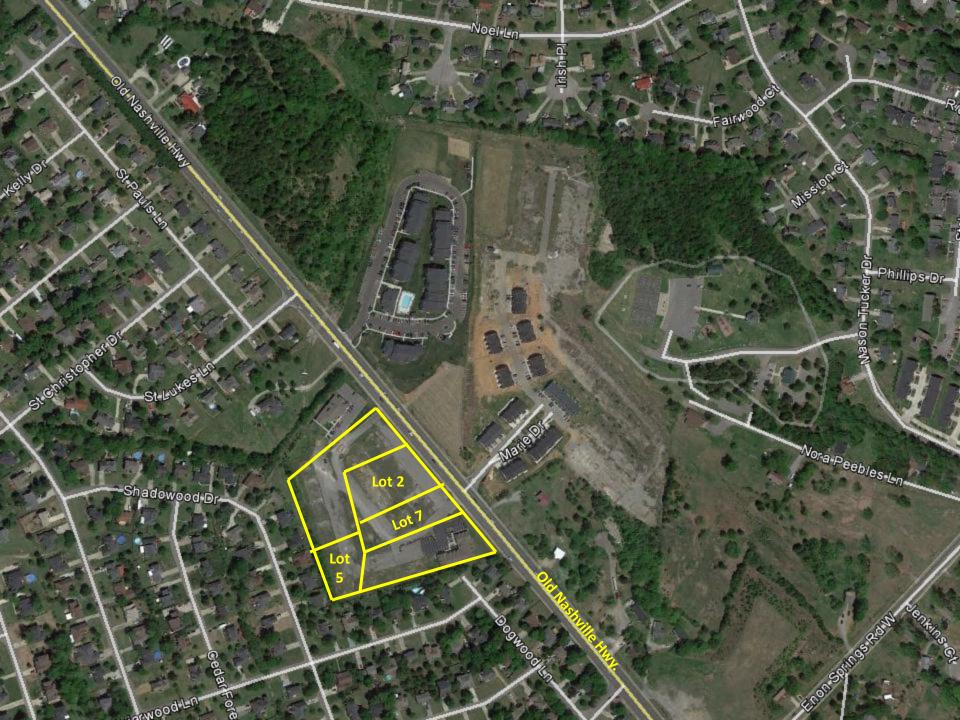

### **EXECUTIVE SUMMARY**

As the exclusive listing agent for the seller, The Parks Group is pleased to present 3 Office/Retail Lots For Sale at 13183 Old Nashville Hwy. in Smyrna, TN. These lots feature:

- Close proximity to Stone Crest Medical Center Hospital, Sam Ridley Pkwy. shopping and restaurants, Nissan and I-24
- Ready to build with utilities in place and grading completed

| LOT# | SIZE    | PRICE          | COMMENTS                              |
|------|---------|----------------|---------------------------------------|
| 2    | 1.52 AC | \$10.75<br>PSF | Approved for<br>15,000 SF<br>Building |
| 5    | 0.89 AC | \$5.75<br>PSF  | Approved for<br>10,291 SF<br>Building |
| 7    | 1.8 AC  | \$10.75<br>PSF | Approved for<br>15,000 SF<br>Building |