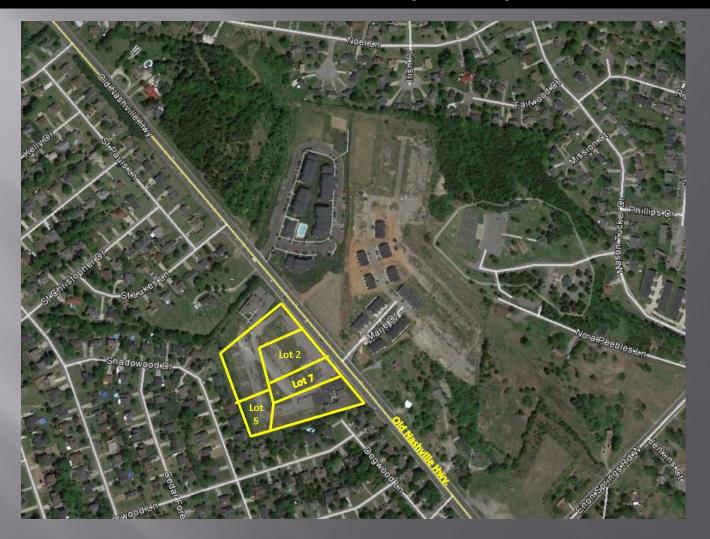

### **EXECUTIVE SUMMARY**

As the exclusive listing agent for the seller, The Parks Group is pleased to present 3 Office/Retail Lots For Sale at 13183 Old Nashville Hwy. in Smyrna, TN. These lots feature:

- Close proximity to Stone Crest Medical Center Hospital, Sam Ridley Pkwy. shopping and restaurants, Nissan and I-24
- Ready to build with utilities in place and grading completed

| LOT# | SIZE    | PRICE          | COMMENTS                              |
|------|---------|----------------|---------------------------------------|
| 2    | 1.52 AC | \$10.75<br>PSF | Approved for<br>15,000 SF<br>Building |
| 5    | 0.89 AC | \$5.75<br>PSF  | Approved for<br>10,291 SF<br>Building |
| 7    | 1.8 AC  | \$10.75<br>PSF | Approved for<br>15,000 SF<br>Building |