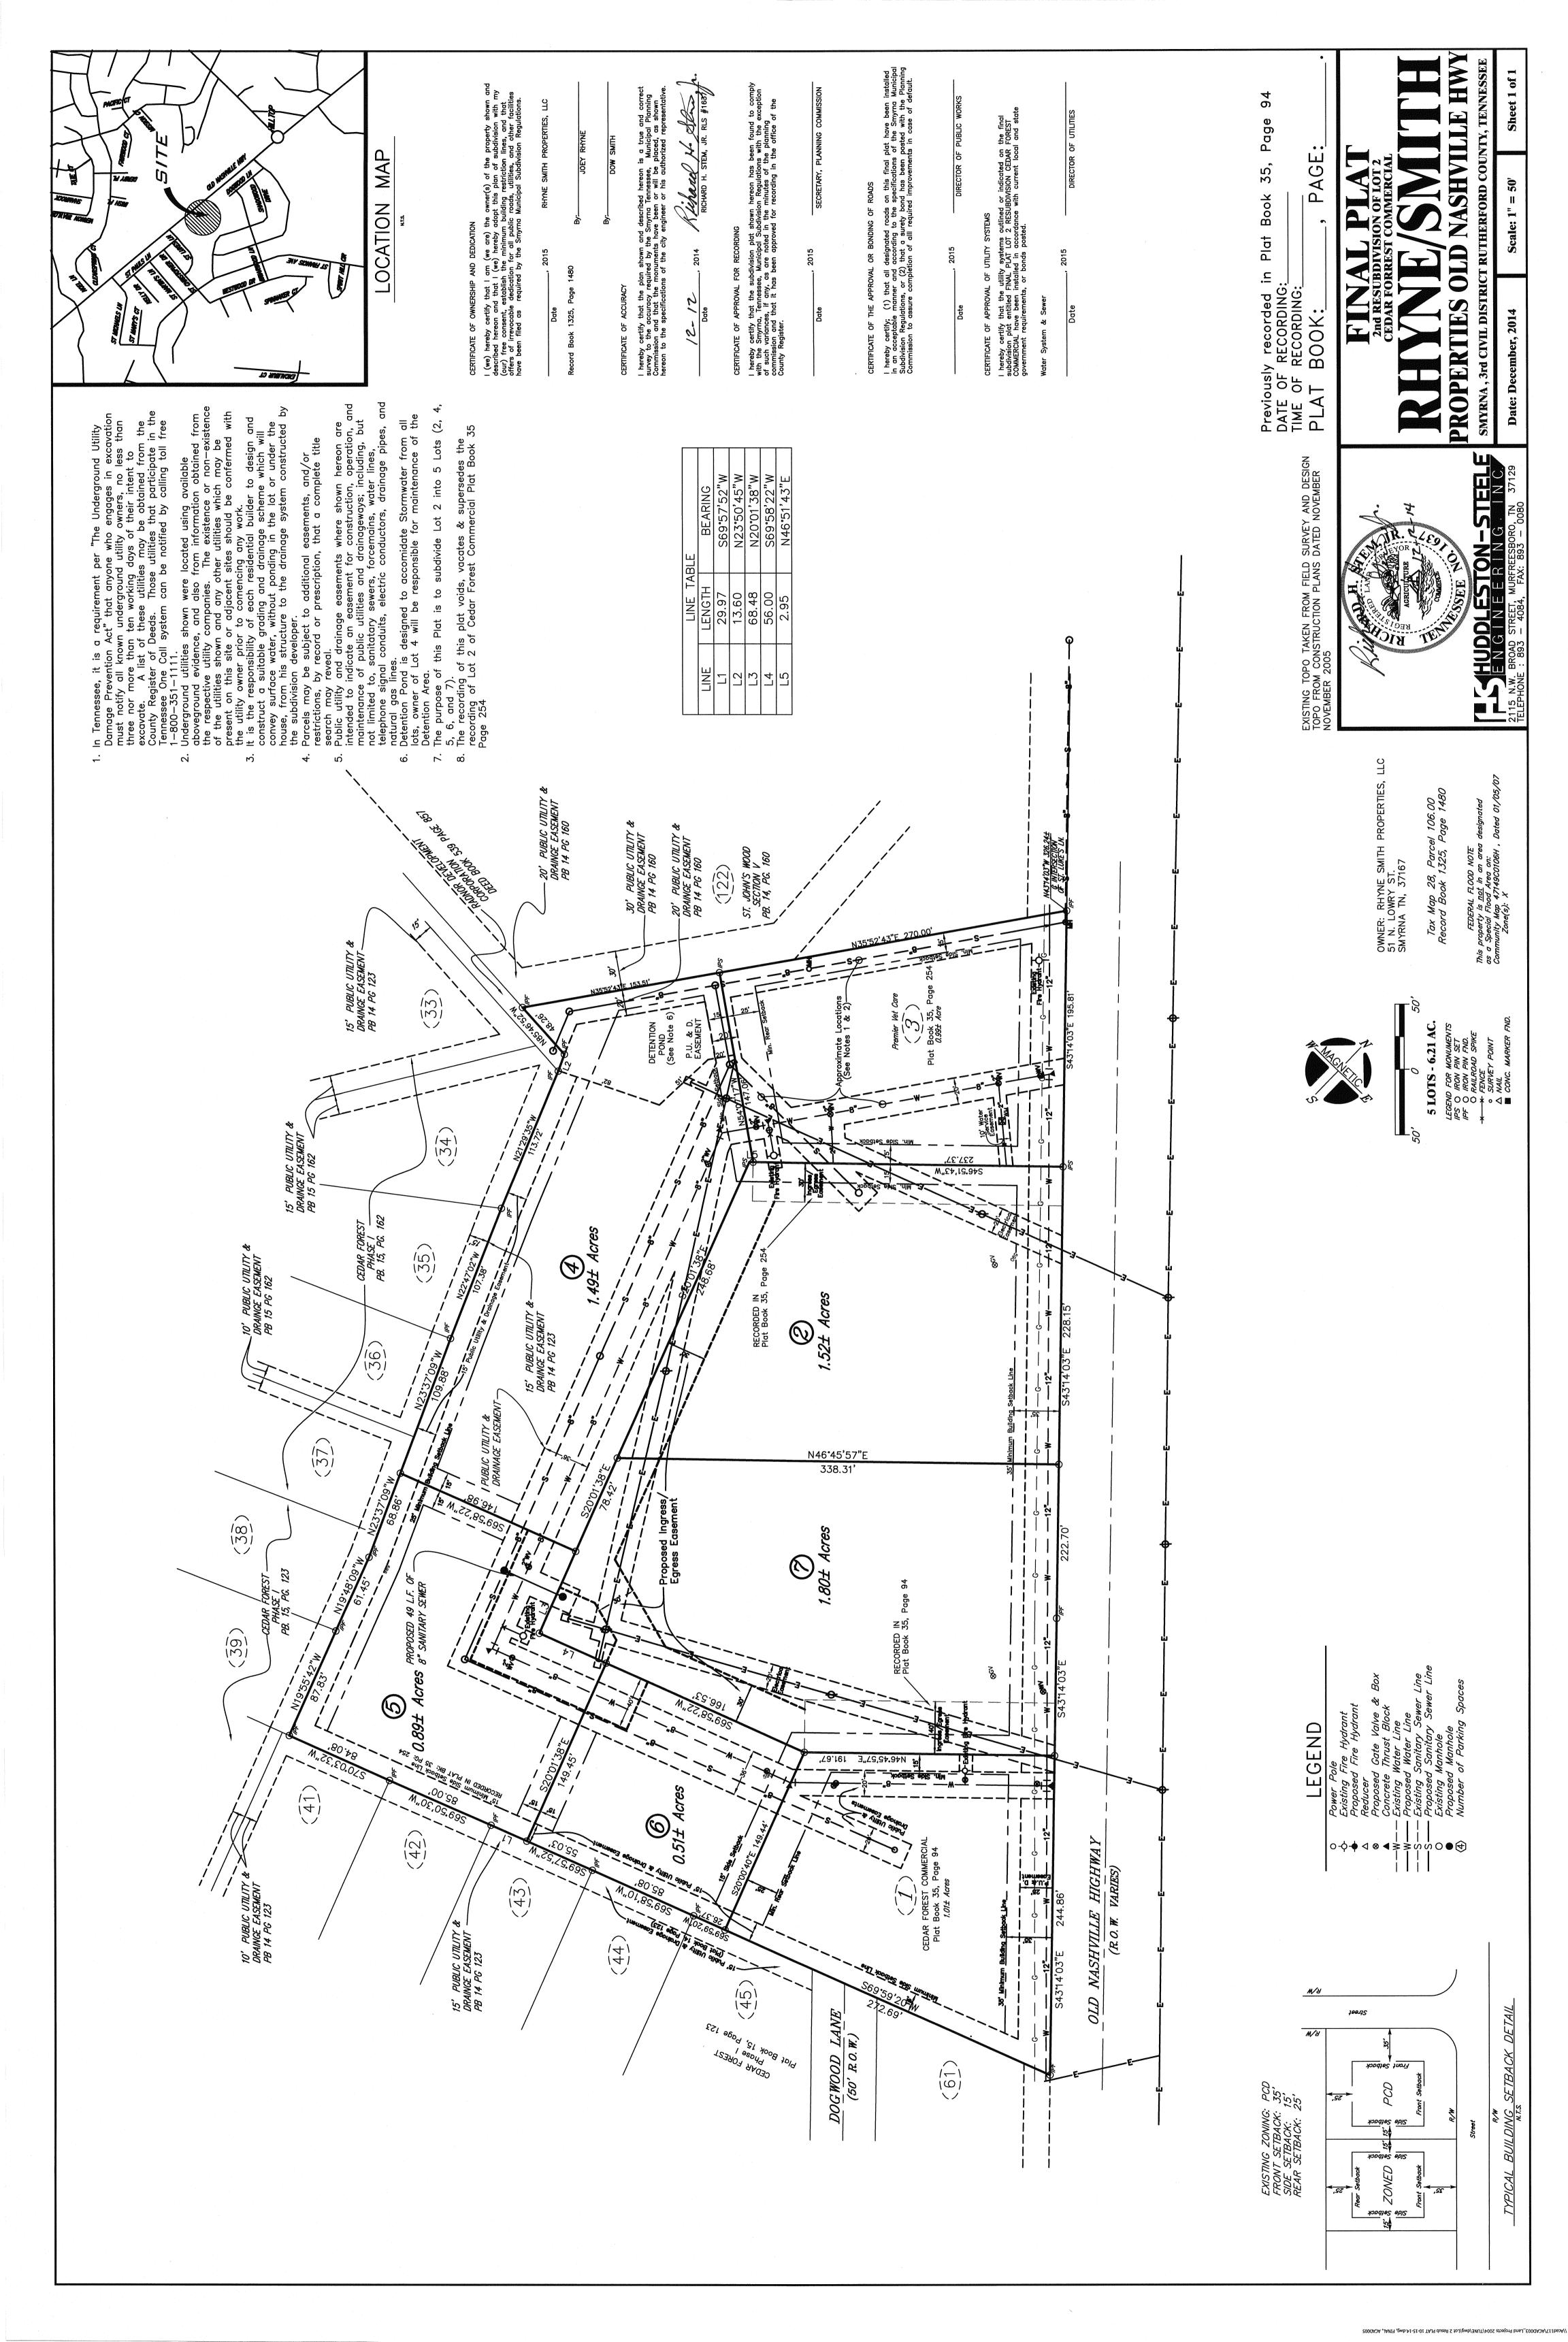

### **EXECUTIVE SUMMARY**

As the exclusive listing agent for the seller, The Parks Group is pleased to present 3 Office/Retail Lots For Sale at 13183 Old Nashville Hwy. in Smyrna, TN. These lots feature:

- Close proximity to Stone Crest Medical Center Hospital, Sam Ridley Pkwy. shopping and restaurants, Nissan and I-24
- Ready to build with utilities in place and grading completed

| LOT# | SIZE    | PRICE          | COMMENTS                              |
|------|---------|----------------|---------------------------------------|
| 2    | 1.52 AC | \$10.75<br>PSF | Approved for<br>15,000 SF<br>Building |
| 5    | 0.89 AC | \$5.75<br>PSF  | Approved for<br>10,291 SF<br>Building |
| 7    | 1.8 AC  | \$10.75<br>PSF | Approved for<br>15,000 SF<br>Building |

# For additional information on this property visit: www.rhyne-smith-properties.com

The statements, figures, area calculations and conclusions contained herein and attached as exhibits were obtained from sources considered to be reliable.