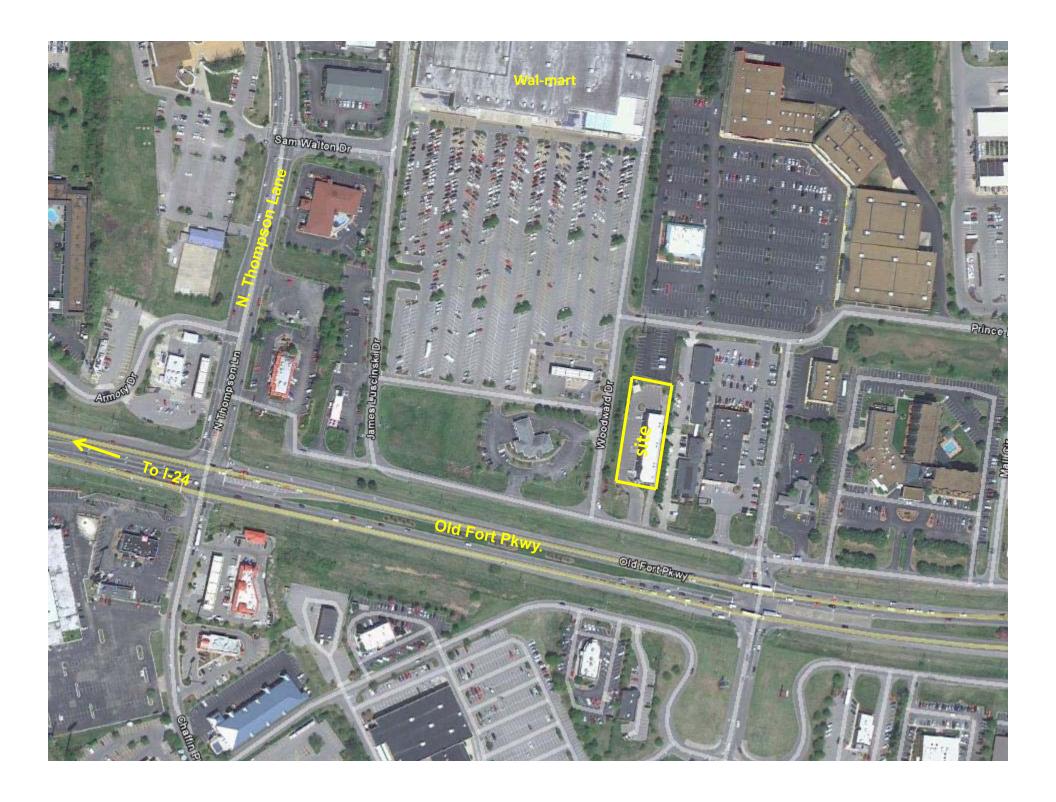

# PIONEER SQUARE – SPACES FOR LEASE

# 1990 Old Fort Parkway – Murfreesboro, TN

# **DETAILS:**

- Lease Rate: \$16.75 PSF
- CAM charges \$3.60 PSF
- 2 1,040 SF spaces for lease
- High traffic area, close to Walmart
- Pylon Sign Availability
- Traffic Count: Approx. 30,736

# John Harney

**AFFILATE BROKER** 

**615.542.0715** johnh@parks-group.com TNLIC# 221569

1535 W Northfield Blvd., Suite 7 Murfreesboro, TN 37129 615.896.4045

www.parks-group.com