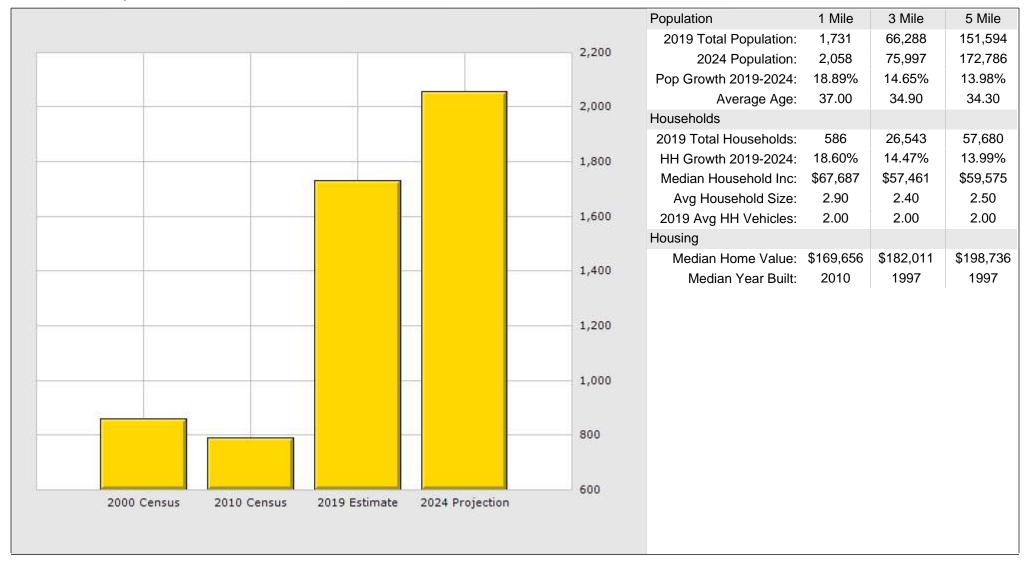

# **Population for 1 Mile Radius**

1960 Old Fort Pky, Murfreesboro, TN 37129

NOT TO SCALE

> Ш PARKWA' ENNESSE QUAR P A ഗ  $\infty$  O OP  $\mathbb{L}$  O Ш Ω  $\Omega$   $\Omega$ ш Ц ZОШ 990 IRFRI 0 **j----**j <u>@</u> ⊃  $\Omega$ Ξ