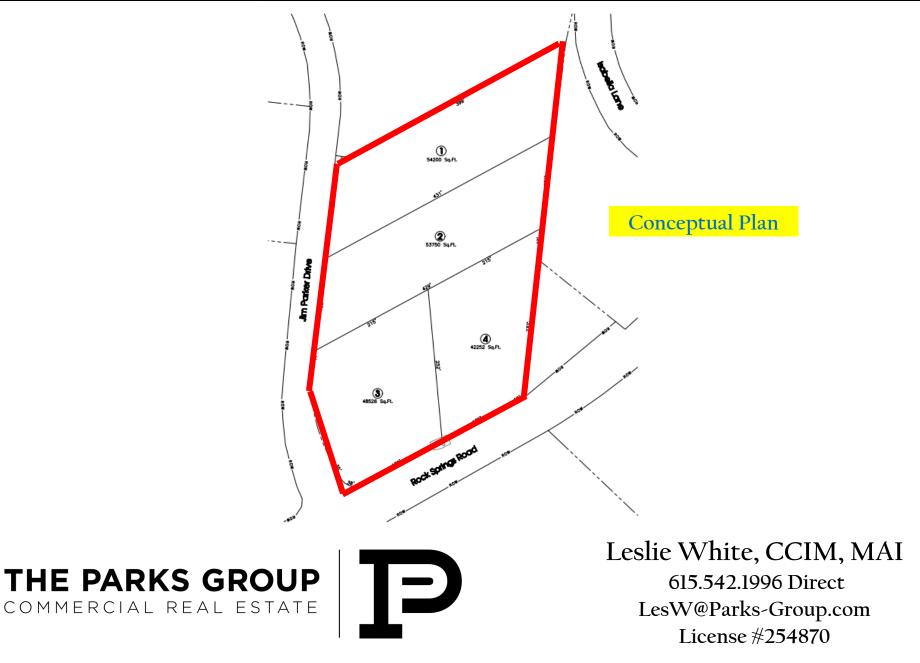

## 4.5 Acres on Rock Springs Road & Jim Parker Drive | Smyrna

## 4.5 Acres | \$6.00 SF | \$1,176,000

囼

P

Leslie White, CCIM, MAI 615.542.1996 Direct LesW@Parks-Group.com License #254870

Information believed to be accurate but not guaranteed. Buyer and Buyer's agent should independently verify all information prior to submitting any offer to purchase.