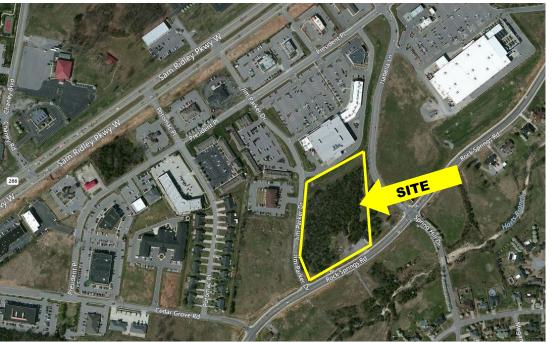

## 4.5 Acres on Rock Springs Road & Jim Parker Drive | Smyrna

#### PROPERTY FEATURES

- Road Frontage on Rock Springs Road & Jim Parker Drive
- 1 mile from I-24/Sam Ridley Interchange
- Zoned C-2 Commercial Highway Services
- All Utilities
- Located directly behind Publix Shopping Center
- Convenient to the heart of Smyrna retail area including Tri-Star StoneCrest Medical Center and Smyrna Town Center with anchor store—Super Target
- One block from Home Depot