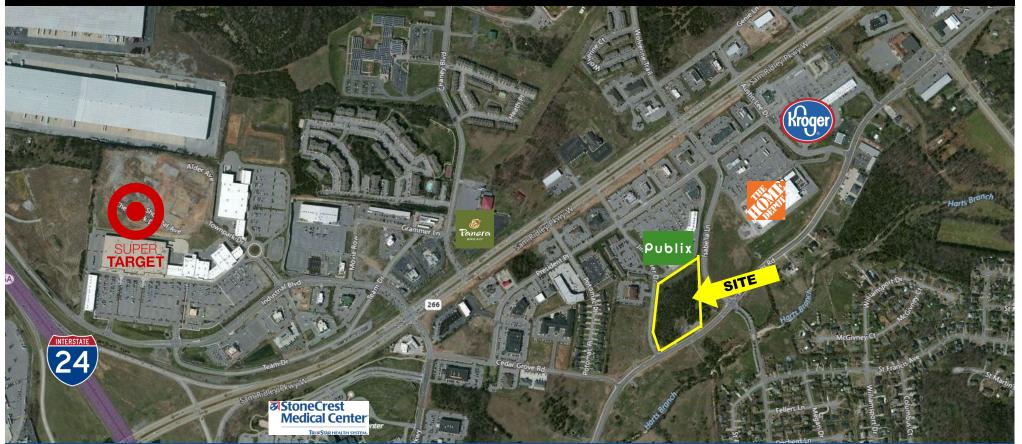

## 4.5 Acres on Rock Springs Road & Jim Parker Drive | Smyrna

Information believed to be accurate but not guaranteed. Buyer and Buyer's agent should independently verify all information prior to submitting any offer to purchase.

#### PROPERTY FEATURES

- Road Frontage on Rock Springs Road & Jim Parker Drive
- 1 mile from I-24/Sam Ridley Interchange
- Zoned C-2 Commercial Highway Services
- All Utilities
- Located directly behind Publix Shopping Center
- Convenient to the heart of Smyrna retail area including Tri-Star StoneCrest Medical Center and Smyrna Town Center with anchor store—Super Target
- One block from Home Depot